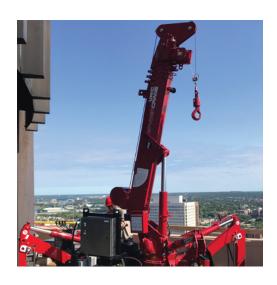

## ALWAYS UP TO THE **CHALLENGE.**

**THE SOWLES COMPANY:** Erects and operates cranes for building projects in the Midwest.

**CHALLENGE:** Placing a mini crane by helicopter on the roof of a 26-floor tower to remove a structure that would stay within weight restrictions. The radio-controlled, battery-operated crane could not be used for continuous operation — every 3 hours, the main motor would overheat and the batteries would drain. Also, the building power was limited to 30 amps at 208V 3-phase, and all BSPT metric fittings.

**DEADLINE:** 10 days

**SOLUTION:** Our engineers reviewed the situation and determined a way to develop a small 10hp electrically-driven power unit. By passing the existing pump and connecting the reservoir to the new system, we devised a way that the tank and control system could still be used. The in-house fabrication shop created the power unit and welded the frame so everything could be hoisted to the roof. We built the electric panel and wired it for immediate use. The variable displacement pump helped accommodate the fact that it was not yet clear how much pressure the crane would need. By monitoring the amp load of the motor and pressure gauge, we could limit the maximum pump pressure and adjust oil flow.

**RESULT:** Our new hoist solution operated 30% faster. The ability to run continuously shaved 3 weeks off the project time and saved thousands of dollars. Sowles can now use their crane on similar future projects.