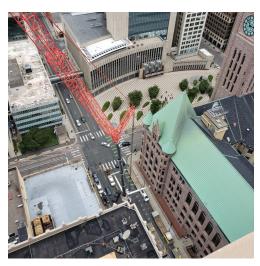

## ALWAYS UP TO THE **CHALLENGE.**

**THE SOWLES COMPANY:** Erects and operates cranes for building projects in the Midwest.

**CHALLENGE:** Placing a mini crane by helicopter on the roof of a 26-floor tower to remove a structure that would stay within weight restrictions. The radio-controlled, battery-operated crane could not be used for continuous operation — every 3 hours, the main motor would overheat and the batteries would drain. Also, the building power was limited to 30 amps at 208V 3-phase, and all BSPT metric fittings.

**RESULT:** Our new hoist solution operated 30% faster. The ability to run continuously shaved 3 weeks off the project time and saved thousands of dollars. Sowles can now use their crane on similar future projects.