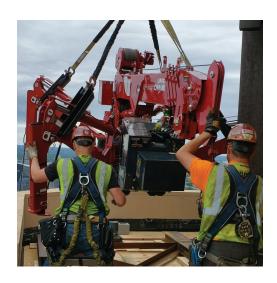

## ALWAYS UP TO THE **CHALLENGE.**

**THE SOWLES COMPANY:** Erects and operates cranes for building projects in the Midwest.

**CHALLENGE:** Placing a mini crane by helicopter on the roof of a 26-floor tower to remove a structure that would stay within weight restrictions. The radio-controlled, battery-operated crane could not be used for continuous operation — every 3 hours, the main motor would overheat and the batteries would drain. Also, the building power was limited to 30 amps at 208V 3-phase, and all BSPT metric fittings.

**DEADLINE:** 10 days

**SOLUTION:** Our engineers reviewed the situation and determined a way to develop a small 10hp electrically-driven power unit. By passing the existing pump and connecting the reservoir to the new system, we devised a way that the tank and control system could still be used. The in-house fabrication shop created the power unit and welded the frame so everything could be hoisted to the roof. We built the electric panel and wired it for immediate use. The variable displacement pump helped accommodate the fact that it was not yet clear how much pressure the crane would need. By monitoring the amp load of the motor and pressure gauge, we could limit the maximum pump pressure and adjust oil flow.